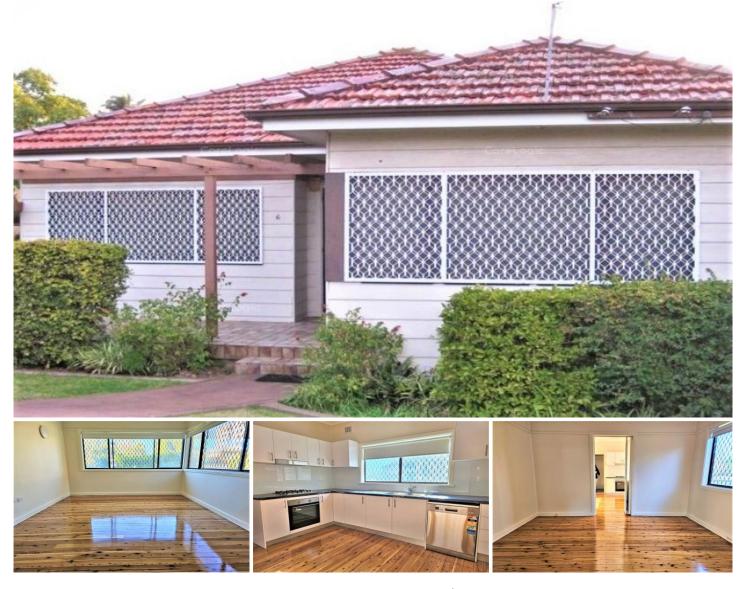

## 6 Broxbourne Street Westmead NSW

"This fully renovated 3 bedroom home is strategically located with close proximity to Westmead's Medical Precinct & Parramatta CBD" Features: 3 bedrooms the master with built-ins Polished timber flooring Separate living and dining areas Modern kitchen with GAS appliances and a dishwasher Air condition Fully renovated bathroom Internal laundry But wait! There's more?.the rent includes water, electricity & gardening!!! Call now to inspect!