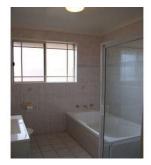

With timber flooring throughout, this unit features:

- Large combined lounge and dining area
- Two bedrooms with a built in to the main
- Modern timber kitchen with gas cooking facilities
- Modern bathroom
- Two balconies
- Internal laundry with second toilet
- Lock up garage