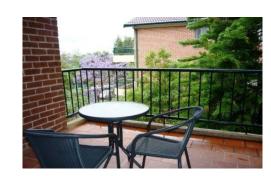

With timber flooring throughout, this unit features:

- Large combined lounge and dining area
- Two bedrooms with a built in to the main
- Modern timber kitchen with gas cooking facilities
- Modern bathroom
- Two balconies
- Internal laundry with second toilet
- Lock up garage