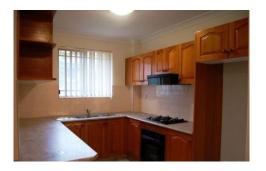

With timber flooring throughout, this unit features:

- Large combined lounge and dining area
- Two bedrooms with a built in to the main
- Modern timber kitchen with gas cooking facilities
- Modern bathroom
- Two balconies
- Internal laundry with second toilet
- Lock up garage