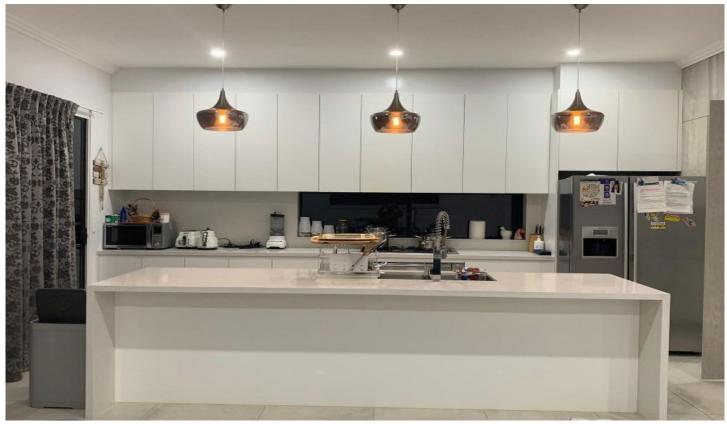

Spacious Master Suite with private balcony, WIR and Ensuite.

State of the Art Kitchen, finished with soft close polyurethane cupboards and stone benchtop.

Stunning Island Benchtop + Walk in Pantry

Custom made stone vanities and floor to ceiling tiling to all bathrooms.