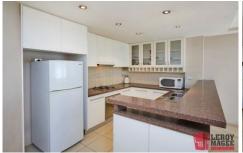

## Features:

- 2 bedrooms both with built-ins, the main with ensuite
- Modern kitchen with stainless steel gas appliances, polyurethane cabinets, granite benchtops and a dishwasher
- Combined lounge/dining with a split system air-conditioner
- Focus downlights in the living areas
- Ground floor courtyard with access from the lounge
- Internal laundry with a clothes dryer
- Security alarmed and Video intercom
- Single lock up garage