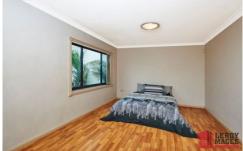

## Features:

- 2 bedrooms both with built-ins, the main with ensuite
- Modern kitchen with stainless steel gas appliances, polyurethane cabinets, granite benchtops and a dishwasher
- Combined lounge/dining with a split system air-conditioner
- Focus downlights in the living areas
- Ground floor courtyard with access from the lounge
- Internal laundry with a clothes dryer
- Security alarmed and Video intercom
- Single lock up garage