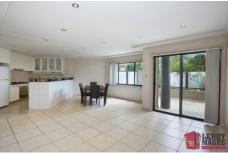

## Features:

- 2 bedrooms both with built-ins, the main with ensuite
- Modern kitchen with stainless steel gas appliances, polyurethane cabinets, granite benchtops and a dishwasher
- Combined lounge/dining with a split system air-conditioner
- Focus downlights in the living areas
- Ground floor courtyard with access from the lounge
- Internal laundry with a clothes dryer
- Security alarmed and Video intercom
- Single lock up garage