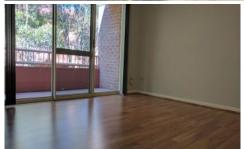

## Features:

- Combined lounge/dining leading onto a balcony
- 2 bedrooms with mirrored built-ins, the master with its own balcony
- Timber flooring
- Separate kitchen with GAS appliances
- Internal laundry with a clothes dryer
- 2nd toiled in the laundry room
- Single lock up garage
- Level 1