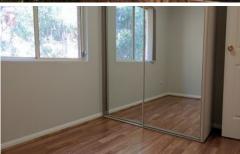

## Features:

- Combined lounge/dining leading onto a balcony
- 2 bedrooms with mirrored built-ins, the master with its own balcony
- Timber flooring
- Separate kitchen with GAS appliances
- Internal laundry with a clothes dryer
- 2nd toiled in the laundry room
- Single lock up garage
- Level 1