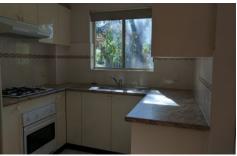

## Features:

- Combined lounge/dining leading onto a balcony
- 2 bedrooms with mirrored built-ins, the master with its own balcony
- Timber flooring
- Separate kitchen with GAS appliances
- Internal laundry with a clothes dryer
- 2nd toiled in the laundry room
- Single lock up garage
- Level 1