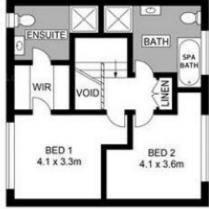

2 🔄 2 🔓 1 🖨

**View**: https://www.leroymageerealestate.com.au/lease/nsw/parramatta/northmead/residential/townhouse/7788674

Leroy Magee 963898

FIRST FLOOR

**GROUND FLOOR** 

. . . . . .

4

11/27-31 Windermere Avenue, Northmead