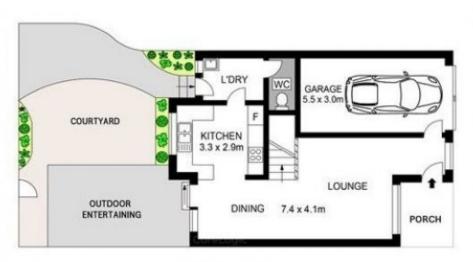

2 🔄 2 🔓 1 🖨

**View**: https://www.leroymageerealestate.com.au/lease/nsw/parramatta/northmead/residential/townhouse/7788674

Leroy Magee 963898

FIRST FLOOR

**GROUND FLOOR** 

. . . . . .

4

11/27-31 Windermere Avenue, Northmead