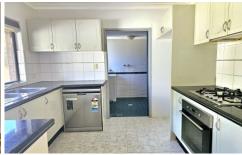

## Features:

- Timber flooring upstairs and downstairs with carpets on the stairwell
- -Two spacious bedrooms the master with walk-in robes and ensuite and split system  $\mbox{\ensuremath{A/C}}$
- Spacious living and dining area with timber flooring and split system A/C
- Modern Kitchen with granite bench top, GAS cooking and