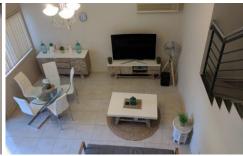

## Features:

- 3 bedrooms, all with mirrored built-ins, the master bedroom and a bathroom downstairs with 2 bedrooms upstairs
- Combined lounge/dining area with high cathedral ceilings
- Separate ultra modern kitchen with gas appliances, dishwasher and granite bench tops and splashbacks
- Modern bathrooms with marble tiles on floors and walls
- Air- conditioning in living room and 2 bedrooms
- Internal laundry
- Low maintenance fully paved rear yard
- Single remote controlled lock up garage plus undercover car space