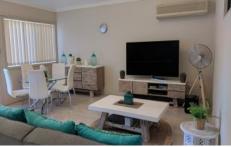

## Features:

- 3 bedrooms, all with mirrored built-ins, the master bedroom and a bathroom downstairs with 2 bedrooms upstairs
- Combined lounge/dining area with high cathedral ceilings
- Separate ultra modern kitchen with gas appliances, dishwasher and granite bench tops and splashbacks
- Modern bathrooms with marble tiles on floors and walls
- Air- conditioning in living room and 2 bedrooms
- Internal laundry
- Low maintenance fully paved rear yard
- Single remote controlled lock up garage plus undercover car space