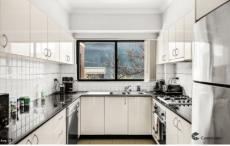

## Features:

- \*HIGH ceilings, double brick construction
- \*Combined living and dining area with low maintenance floating floorboards and split system A/C leading onto a balcony
- \*Modern kitchen with GAS cooking, dishwasher, stone benchtops, ample storage
- \*Master bedroom with mirrored built-in robe and ensuite
- \*Secondary bedroom with built-in robe and additional private balcony
- \*Stylish main bathroom with separate shower and bath and