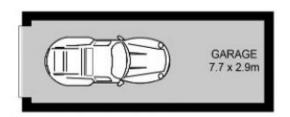

## Features:

- \*HIGH ceilings, double brick construction
- \*Combined living and dining area with low maintenance floating floorboards and split system A/C leading onto a balcony
- \*Modern kitchen with GAS cooking, dishwasher, stone benchtops, ample storage
- \*Master bedroom with mirrored built-in robe and ensuite
- \*Secondary bedroom with built-in robe and additional private balcony
- \*Stylish main bathroom with separate shower and bath and