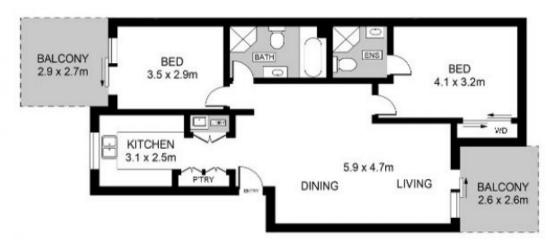

## Features:

- \*HIGH ceilings, double brick construction
- \*Combined living and dining area with low maintenance floating floorboards and split system A/C leading onto a balcony
- \*Modern kitchen with GAS cooking, dishwasher, stone benchtops, ample storage
- \*Master bedroom with mirrored built-in robe and ensuite
- \*Secondary bedroom with built-in robe and additional private balcony
- \*Stylish main bathroom with separate shower and bath and