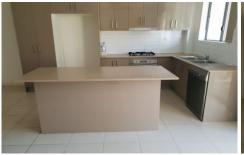

## Features:

- -Tiled combined lounge/dining with reverse cycle air-condition and Gas bayonet connection for a Gas heater
- -Kitchen with Stainless Steel Gas appliances, dishwasher and Island bench top
- -Master bedroom with a step-in robe and ensuite
- -Video intercom
- -Undercover balcony with a Gas connection for BBQ offering scenic district views
- -Single lock up garage
- -Top floor in a secure block