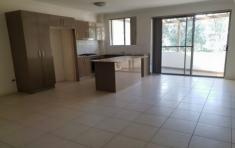

## Features:

- -Tiled combined lounge/dining with reverse cycle air-condition and Gas bayonet connection for a Gas heater
- -Kitchen with Stainless Steel Gas appliances, dishwasher and Island bench top
- -Master bedroom with a step-in robe and ensuite
- -Video intercom
- -Undercover balcony with a Gas connection for BBQ offering scenic district views
- -Single lock up garage
- -Top floor in a secure block