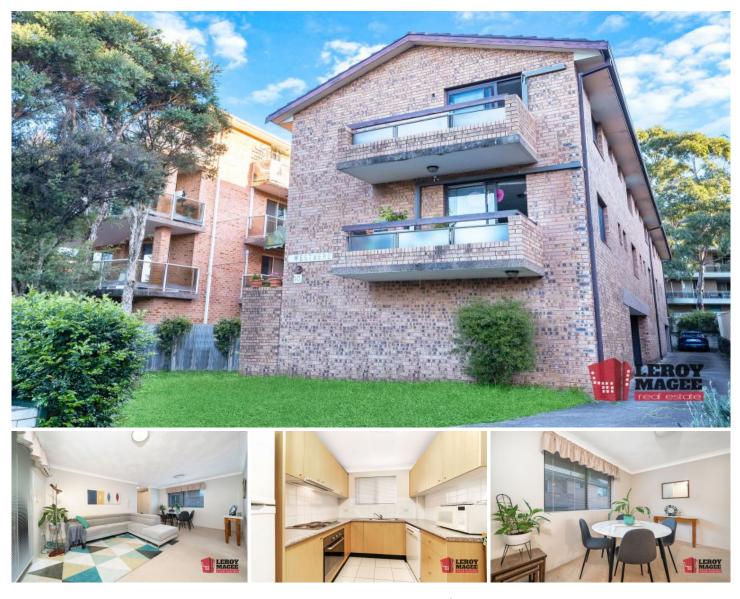

## 4/10 Jessie Street Westmead NSW

Located within walking distance to Westmead Hospital, station, public school, local shops and Parramatta park, this one's a crowd pleaser...

This neat and tidy 2 bedroom unit is situated in a small block of 5 apartments.

## Features:

Combined lounge dining area with Air Conditioning Separate kitchen with a dishwasher Large main bedroom with built ins and a ceiling fan Bedroom 2 with mirrored bins and ceiling fan Well maintained bathroom Internal laundry Single lock up garage