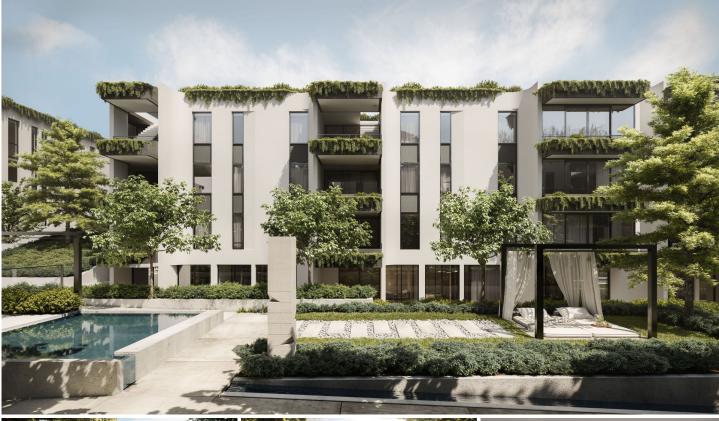

## 41 Terry Road Rouse Hill NSW

- Home to generous, light-filled living spaces, iridescent outdoor greenery, and flowing waterways inspired by the ancient gardens
- Drawing on one of the Seven Wonders of the Ancient World, Babylon is an immersive modern residence of quality, elegance and tranquillity
- a selection of 1, 2 and 3 bedroom apartments and townhouses, each offering high-end fittings and appliances, set within a peaceful sanctuary with impeccably maintained grounds and facilities exclusive to residents
- Site area comprising of 20,000 Sqm
- Unique design with private courtyards or private roof top terraces
- Ducted air conditioning
- Full Marble bench tops and splash back in the kitchen and bathrooms
- Architecture by Rothelowman (One of the best in