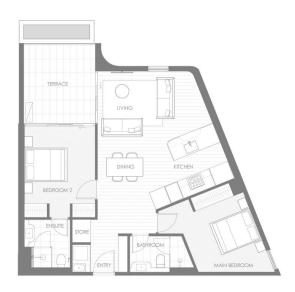

2 BATHROOMS

INTERNAL: 72 m² EXTERNAL: 11 m<sup>2</sup>

BABYLON 41 TERRY ROAD, ROUSE HILL TOTAL: 83 m<sup>2</sup> WWW.BABYLON.SYDNEY

DEVELOPED BY DENVELL GROUP DESIGNED BY ROTHELOWMAN LANDSCAPE BY TURF DESIGN

**BABYLON** 

**BABYLON RESIDENCE** 

1 CARPARK GARDEN VIEW EAST ASPECT

PRIVATE STORAGE

SALES GALLERY 1300 899 866

SHOP 6 409 VICTORIA AVE CHATSWOOD

Denvell\* GROUP

RESIDENCE F-210 LEVEL 2