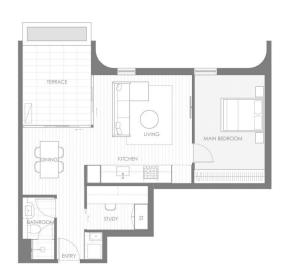

1 BEDROOM 1 BATHROOM 1 STUDY

1 CARPARK

INTERNAL: 59 m² EXTERNAL: 12 m²

BABYLON 41 TERRY ROAD, ROUSE HILL WWW.BABYLON.SYDNEY

DEVELOPED BY DENVELL GROUP DESIGNED BY ROTHELOWMAN LANDSCAPE BY TURF DESIGN

**BABYLON** 

**BABYLON RESIDENCE** 

GARDEN VIEW SOUTH ASPECT PRIVATE STORAGE

SALES GALLERY 1300 899 866 SHOP 6 409 VICTORIA AVE CHATSWOOD