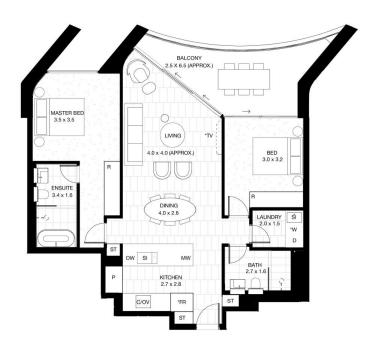

\* Stage One - two buildings, Banksia and Lacebark.

3 📭 2 🖺 1 🖨

Price: From \$615,000 onwards

**View**: https://www.leroymageerealestate.com.au/sale/n sw/hills/norwest/residential/apartment/7619196

Vinay Jhamb 0402 963 898