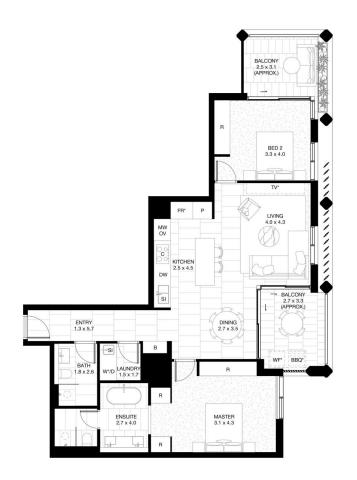

\* Stage One - two buildings, Banksia and Lacebark.

3 📭 2 🖺 1 🖨

Price: From \$615,000 onwards

**View**: https://www.leroymageerealestate.com.au/sale/n sw/hills/norwest/residential/apartment/7619196

Vinay Jhamb 0402 963 898