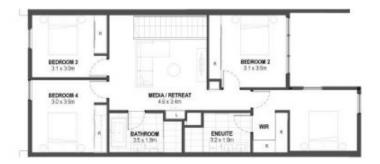

4 🛤 2 🚰 2 🚘

Price : From \$1,049,990 onwards

View : https://www.leroymageerealestate.com.au/sale/n sw/western-sydney/box-hill/residential/house/761 9195

Leroy Magee 963898

FIRST FLOOR PLAN

GROUND FLOOR PLAN

| AR                 | RTI<br>ser  | ST<br>US | RY                   |
|--------------------|-------------|----------|----------------------|
|                    | STA         | GE 1     |                      |
|                    | TH          | 26       |                      |
|                    | LOT         | 25       |                      |
|                    |             |          |                      |
|                    |             | -        |                      |
|                    | 6           | A        | (III)                |
| 4                  | 2.5         | 1        |                      |
|                    | AR          | EA       |                      |
| GROUND FLOOR       |             |          | 82.4 m <sup>2</sup>  |
| FIRST FLOOR        |             |          | 90.7 m <sup>2</sup>  |
| PRIVATE OPEN SPACE |             |          | 30.4 m <sup>2</sup>  |
| EXTRA              | CAR SPAC    | E        | 26.4 m <sup>2</sup>  |
| TOTAL              |             |          | 229.8 m <sup>2</sup> |
|                    | S INCLUDE A |          |                      |
|                    | 1000000     |          |                      |
|                    |             |          |                      |
|                    |             |          |                      |
|                    |             |          |                      |