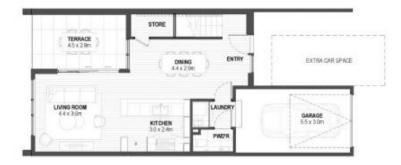

4 🛤 2 🚰 2 🚘

Price : From \$1,049,990 onwards

View : https://www.leroymageerealestate.com.au/sale/n sw/western-sydney/box-hill/residential/house/761 9195

Leroy Magee 963898

FIRST FLOOR PLAN

GROUND FLOOR PLAN

| AR                 | RTI<br>ser  | ST<br>US | RY                   |
|--------------------|-------------|----------|----------------------|
|                    | STA         | GE 1     |                      |
|                    | TH          | 26       |                      |
|                    | LOT         | 25       |                      |
|                    |             |          |                      |
|                    |             | -        |                      |
|                    | 6           | A        | (III)                |
| 4                  | 2.5         | 1        |                      |
|                    | AR          | EA       |                      |
| GROUND FLOOR       |             |          | 82.4 m <sup>2</sup>  |
| FIRST FLOOR        |             |          | 90.7 m <sup>2</sup>  |
| PRIVATE OPEN SPACE |             |          | 30.4 m <sup>2</sup>  |
| EXTRA              | CAR SPAC    | E        | 26.4 m <sup>2</sup>  |
| TOTAL              |             |          | 229.8 m <sup>2</sup> |
|                    | S INCLUDE A |          |                      |
|                    | 1000000     |          |                      |
|                    |             |          |                      |
|                    |             |          |                      |
|                    |             |          |                      |